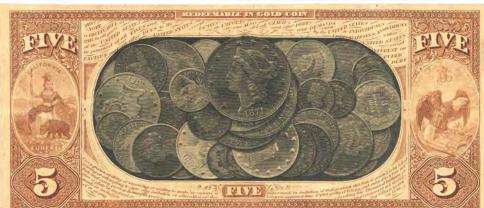

These notes are instinctively associated with gold. First, the paper on which they are printed is yellowish in imitation of gold and second, the reverses show a group of American gold coins of all denominations from 1 to 20 Dollars. See the illustration in the text.

### Design 142 Reverse

A group of gold coins, showing the 1,  $2^{1}/2$ , 3, 5, 10 and 20 Dollar pieces.

The note illustrated is from the collection of the American Numismatic Association, no. 1987.0126.0476.