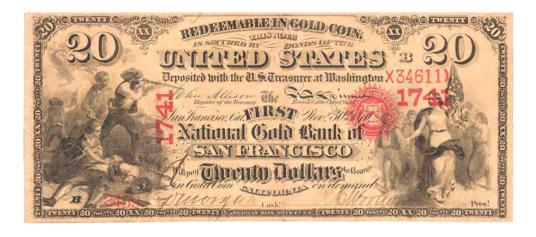

# **20 Dollar Notes**

DESIGN 144

(Notes 1152-1159b)

Obverse: Vignettes similar to Design 103 but with wording pertaining to gold coin.

162

#### Design 144 Reverse

The note illustrated is from the collection of the American Numismatic Association, no. 1987.0126.0478.

VG8

VF20

EF40

EF40

Fr2

| No.    | Date | Name of Bank                             | City          |
|--------|------|------------------------------------------|---------------|
| 1152.  | 1870 | First National Gold Bank                 | San Francisco |
| 1153.  | 1875 | Series. First National Gold Bank         | San Francisco |
| 1154.  | 1872 | National Gold Bank of D.O. Mills and Co. | Sacramento    |
| 1155.  | 1873 | First National Gold Bank                 | Stockton      |
| 1155a. | 1875 | First National Gold Bank                 | Stockton      |
| 1156.  | 1874 | Farmer's National Gold Bank              | San Jose      |
| 1157.  | 1875 | Series. First National Gold Bank         | Petaluma      |
| 1158.  | 1875 | First National Gold Bank                 | Oakland       |
| 1159.  | 1875 | Union National Gold Bank                 | Oakland       |
| 1159a. | 1873 | First National Gold Bank                 | Santa Barbara |
| 1159b. | 1872 | National Gold Bank and Trust Company     | San Francisco |