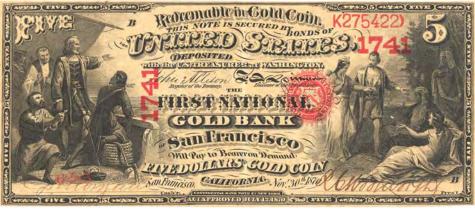

## **5 Dollar Notes**

#### DESIGN 142

(Notes 1136-1141)

Vignettes similar to Design 101, but with wording pertaining to gold coin.

GdA

VG8

VF20

F12

EF40

| No.   | Date | Name of Bank                             |
|-------|------|------------------------------------------|
| 1136. | 1870 | First National Gold Bank                 |
| 1137. | 1872 | National Gold Bank and Trust Company     |
| 1138. | 1872 | National Gold Bank of D.O. Mills and Co. |
| 1139. | 1873 | First National Gold Bank                 |
| 1140. | 1873 | First National Gold Bank                 |
| 1141. | 1874 | Farmer's National Gold Bank              |
|       |      |                                          |