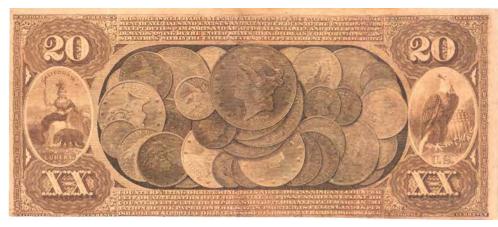

These notes are instinctively associated with gold. First, the paper on which they are printed is yellowish in imitation of gold and second, the reverses show a group of American gold coins of all denominations from 1 to 20 Dollars. See the illustration in the text.

#### Design 144 Reverse

The note illustrated is from the collection of the American Numismatic Association, no. 1987.0126.0478.

VG8

VF20

EF40

EF40

Fr2

| No.    | Date | Name of Bank                             | City          |
|--------|------|------------------------------------------|---------------|
| 1152.  | 1870 | First National Gold Bank                 | San Francisco |
| 1153.  | 1875 | Series. First National Gold Bank         | San Francisco |
| 1154.  | 1872 | National Gold Bank of D.O. Mills and Co. | Sacramento    |
| 1155.  | 1873 | First National Gold Bank                 | Stockton      |
| 1155a. | 1875 | First National Gold Bank                 | Stockton      |
| 1156.  | 1874 | Farmer's National Gold Bank              | San Jose      |
| 1157.  | 1875 | Series. First National Gold Bank         | Petaluma      |
| 1158.  | 1875 | First National Gold Bank                 | Oakland       |
| 1159.  | 1875 | Union National Gold Bank                 | Oakland       |
| 1159a. | 1873 | First National Gold Bank                 | Santa Barbara |
| 1159b. | 1872 | National Gold Bank and Trust Company     | San Francisco |