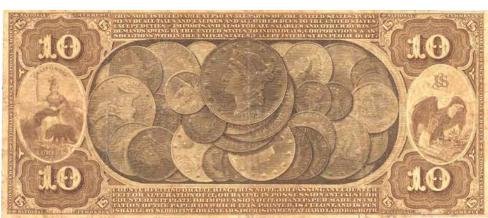

These notes are instinctively associated with gold. First, the paper on which they are printed is yellowish in imitation of gold and second, the reverses show a group of American gold coins of all denominations from 1 to 20 Dollars. See the illustration in the text.

### Design 143 Reverse

The note illustrated is from the collection of the American Numismatic Association, no. 1987.0126.0477.

Gd4

VG8

VF20

EF40

| No.    | Date | Name of Bank                             | City          |
|--------|------|------------------------------------------|---------------|
| 1142.  | 1870 | First National Gold Bank                 | San Francisco |
| 1143.  | 1872 | National Gold Bank and Trust Company     | San Francisco |
| 1144.  | 1872 | National Gold Bank of D.O. Mills and Co. | Sacramento    |
| 1145.  | 1873 | First National Gold Bank                 | Santa Barbara |
| 1146.  | 1873 | First National Gold Bank                 | Stockton      |
| 1147.  | 1875 | Series. First National Gold Bank         | Stockton      |
| 1148.  | 1874 | Farmer's National Gold Bank              | San Jose      |
| 1149.  | 1874 | First National Gold Bank                 | Petaluma      |
| 1150.  | 1875 | Series. First National Gold Bank         | Petaluma      |
| 1151.  | 1875 | First National Gold Bank                 | Oakland       |
| 1151a. | 1875 | Union National Gold Bank                 | Oakland       |