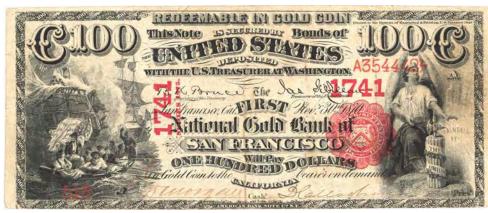

# **100 Dollar Notes**

Design 146

(Notes 1162-1166IV)

Vignettes similar to Design 105 but with wording pertaining to gold coin.

#### Design 146 Reverse

The note illustrated is from the collection of the American Numismatic Association, no. 1987.0126.0480.

| No.     | Date   | Name of Bank                                 | City          | Fr2       | Gd4       | VG8 | F12 | VF20 Thre <b>EF40</b> |
|---------|--------|----------------------------------------------|---------------|-----------|-----------|-----|-----|-----------------------|
| 1162.   | 1870   | First National Gold Bank                     | San Francisco | known     |           |     |     |                       |
| 1163.   | 1875   | Series. First National Gold Bank             | San Francisco | T         | Two known |     |     |                       |
| 1164.   | 1873   | First National Gold Bank                     | Santa Barbara | U         | Unique    |     |     |                       |
| 1165.   | 1874   | First National Gold Bank                     | Petaluma      | Two known |           |     |     |                       |
| 1166.   | 1875   | Union National Gold Bank                     | Oakland       | Unique    |           |     |     |                       |
| 1166I.  | 1872   | National Gold Bank and Trust Company         | San Francisco | Unknown   |           |     |     |                       |
| 1166II. | 1872   | National Gold Bank of D.O. Mills and Co.     | Sacramento    | Uı        | nknown    |     |     |                       |
| 1166III | . 1873 | First National Gold Bank                     | Stockton      | Uı        | nknown    |     |     |                       |
| 1166IV  | . 1874 | Farmer's National Gold Bank San Jose Unknown |               |           |           |     |     |                       |
|         |        |                                              |               |           |           |     |     |                       |