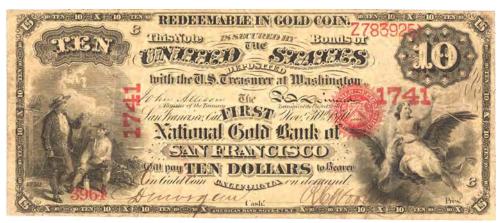

# **10 Dollar Notes**

### DESIGN 143

(Notes 1142-1151a)

Vignettes similar to Design 102 but with wording pertaining to gold coin.

### Design 143 Reverse

The note illustrated is from the collection of the American Numismatic Association, no. 1987.0126.0477.

Gd4

VG8

VF20

EF40

| No.    | Date | Name of Bank                             | City          |
|--------|------|------------------------------------------|---------------|
| 1142.  | 1870 | First National Gold Bank                 | San Francisco |
| 1143.  | 1872 | National Gold Bank and Trust Company     | San Francisco |
| 1144.  | 1872 | National Gold Bank of D.O. Mills and Co. | Sacramento    |
| 1145.  | 1873 | First National Gold Bank                 | Santa Barbara |
| 1146.  | 1873 | First National Gold Bank                 | Stockton      |
| 1147.  | 1875 | Series. First National Gold Bank         | Stockton      |
| 1148.  | 1874 | Farmer's National Gold Bank              | San Jose      |
| 1149.  | 1874 | First National Gold Bank                 | Petaluma      |
| 1150.  | 1875 | Series. First National Gold Bank         | Petaluma      |
| 1151.  | 1875 | First National Gold Bank                 | Oakland       |
| 1151a. | 1875 | Union National Gold Bank                 | Oakland       |